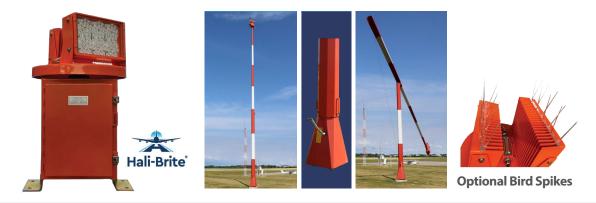

## L801A(L) Hali-Brite<sup>®</sup> LED Rotating Airport Beacon

### Application

Designed primarily for night operation as identification and location markers for airports

### **Key Features**

- FAA ETL Certified, AIP Qualified
- 65% Power reduction over traditional metal halide lamps
- Instant on- no more waiting for bulbs to get to full bright!
- FAA Certificate of Conformance: L-801A(L)-Medium Intensity Airport Beacon (AC 150/5345-12F)
- ICAO: Aerodromes, Annex 14, Volume 1, Eighth Edition. Photometry – Chapter 5, Sec. 5.3.3.6 and 5.3.3.7
- Chromaticity Appendix 1 Section 2.3.1
- One white LED lamp, One aviation green LED lamp
- 50,000 hour typical lamp life (12 years)
- Patented belt-drive system eliminates the lubrication required by conventional gear-drive beacons (U.S. Pat. 5,339,224)

- Lamps preset 5° above horizontal, adjustable
- Optional stainless steel cabinet & bearings for highly corrosive environments
- Class I (No Heater) normal operating temperature range: 0°F to +131°F (-18°C to +55°C)
- Class 2 (With Heater) normal operating temperature range: -67°F to +131°F (-55°C to +55°C)
- Heater thermostatically controlled to engage at 0°F
- Optional tell-tale relay (monitors lamps and triggers dry contact on outage)
- Power Consumption L-801A(L): Class I; 136W. Class II; 536W
- Manufactured in the USA
- AIP Buy American qualified

### **Options**

| -<br>Part #          | Description                                                                                                                                                  |
|----------------------|--------------------------------------------------------------------------------------------------------------------------------------------------------------|
| L801/802 T/T LED 120 | Tell-Tale Relay 120V                                                                                                                                         |
| L801/802 T/T LED 240 | Tell-Tale Relay 240V 60Hz                                                                                                                                    |
| L801/802 Bird Spikes | Large polycarbonate resin<br>spikes running along each<br>beacon head to deter birds.<br>UV Stabilized, Clear.                                               |
| L801 HBM SS          | For corrosive environment<br>installations/installations within<br>100mi of seawater: stainless<br>steel cabinet, bearings, legs and<br>hardware throughout. |
| 4200-0000A           | Tower Mounting Kit: Creates a<br>platform from 36" Beacon to all<br>current model beacons                                                                    |
| 4200-0001A           | Tower Mounting Kit, Stainless<br>Steel                                                                                                                       |