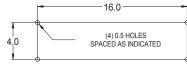

## **Shipping Information**

Unpackaged Weight: 75 pounds Shipping Weight: 125 pounds Shipping Volume: 48"x40"x26"

MOUNTING BOLT PATTERN