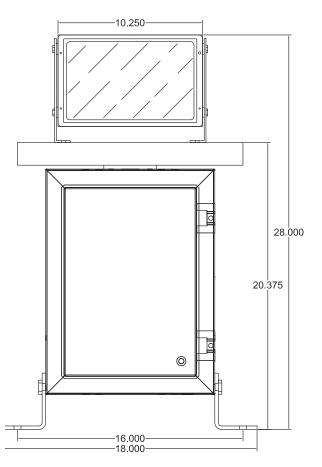

## **Shipping Information**

Unpackaged Weight: 75 pounds Shipping Weight: 125 pounds Shipping Volume: 48"x40"x26"

MOUNTING BOLT PATTERN